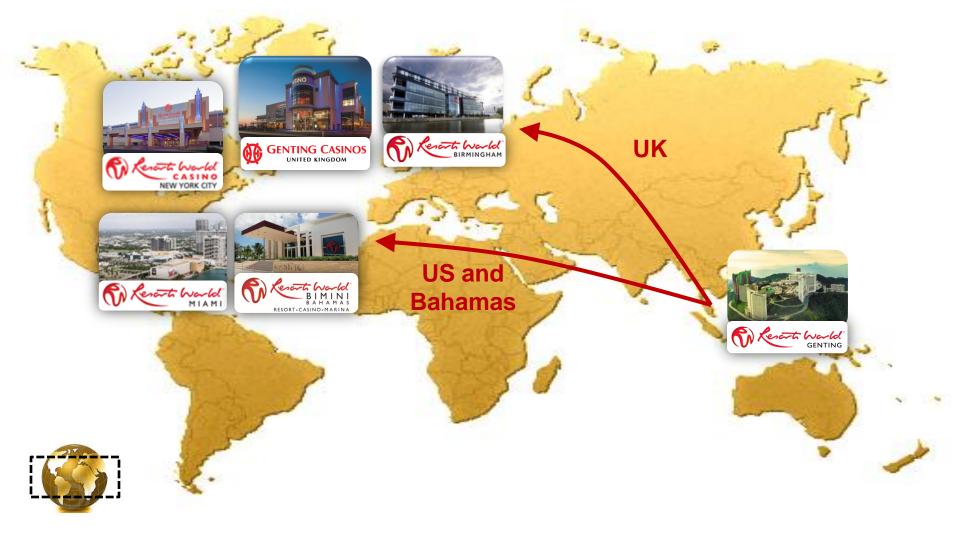

## Overseas Operations

- United Kingdom
- United States
- Bahamas

# **The Group's Key Properties**

| Resorts World Genting                                                                                                                                                                              | Resorts World Casino New York City                                                                                                                              |
|----------------------------------------------------------------------------------------------------------------------------------------------------------------------------------------------------|-----------------------------------------------------------------------------------------------------------------------------------------------------------------|
| <ul> <li>A world-class integrated destination resort</li> <li>19.4m visitors in FY2015</li> <li>~ 10,000 rooms</li> <li>~ 12,000 employees</li> <li>~ 3.8m Genting loyalty card members</li> </ul> | <ul> <li>8.5m visitors in FY2015</li> <li>Equipped with ~5,500 video gaming machines ("VGM") and other leisure facilities</li> <li>~ 1,000 employees</li> </ul> |
| Genting UK                                                                                                                                                                                         | RW Bimini                                                                                                                                                       |
| <ul> <li>4.1m visitors in FY2015</li> <li>Operates 43 casinos         <ul> <li>4 International Markets casinos</li> <li>39 Home Markets casinos</li> </ul> </li> <li>4,600 employees</li> </ul>    | <ul> <li>78:22 joint venture</li> <li>Offers gaming, accommodation, leisure and entertainment in the resort</li> <li>~700 employees</li> </ul>                  |