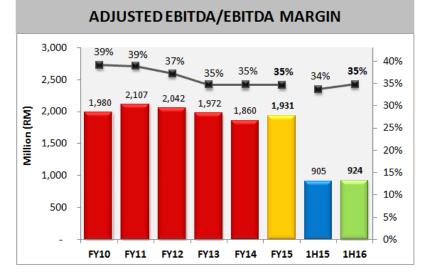

### **Operational Performance:**

- Revenue growth
  - Marginally lower in 1H16 vs 1H15
  - 5-year CAGR of 2%

Adjusted EBITDA

- Adjusted EBITDA margin at 35% in 1H16