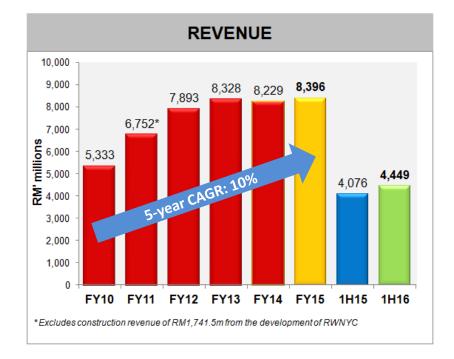

738      | 99    | (63)           | 774          | 746   | 个4%         |
| Tax                       |          |       |                | <b>(165)</b> | (165) | 0%          |
| Net Profit                |          |       |                | 609          | 581   | <b>↑</b> 5% |

### Malaysia operations

- Higher business volume but lower than expected hold % in the mid to premium segment
- GST and Forex impact

## UK operations

- Revised marketing strategies for IM
- Stable performance for HM
- RW Birmingham opened in Oct 2015

## US and Bahamas operations

- Higher business volumes from RWNYC and RW Bimini
- Lower operating costs following the cessation of Bimini SuperFast ferry
- Higher operating costs for premium players business for Bimini



# **GENM – Revenue and Adjusted EBITDA**



### Revenue by geography in FY2015:





#### Adjusted EBITDA by geography FY2015<sup>1</sup>:



<sup>1</sup> UK reported an adjusted LBITDA of £27.9m for FY2015

# **GENM – Capital Management Strategy**



### **Dividend**

- Net div per share of 7.10 sen in 2015
  - 5-year CAGR of 3%
- Consistent payout ratio
  - FY15: 32% (FY14: 31%)
  - 1H16: 27% (1H15: 27%)

### **Share Buy Back**

- Initiated since July 2007
- To date, bought back 269m shares for RM909m
- 4.53% of total issued capital



# **MALAYSIA OPERATIONS**



# Malaysia L&H – 1H 2016 Performance Review





### **Operational Performance:**

- Revenue growth
  - Marginally lower in 1H16 vs 1H15
  - 5-year CAGR of 2%

Adjusted EBITDA

- Adjusted EBITDA margin at 35% in 1H16

# **RWG – Operational Statistics**



**Gaming Reve