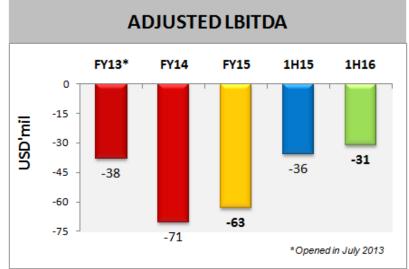

# RW Bimini – 1H 2016 Performance Review

- $\blacktriangleright$  Revenue  $\downarrow$  20% in 1H16
  - Ceased Bimini SuperFast ferry operations in January 2016
- Adjusted LBITDA improved to US\$31m in 1H16 (1H15 adjusted LBITDA: US\$36m)
- The 305-room Hilton hotel was opened in June 2016