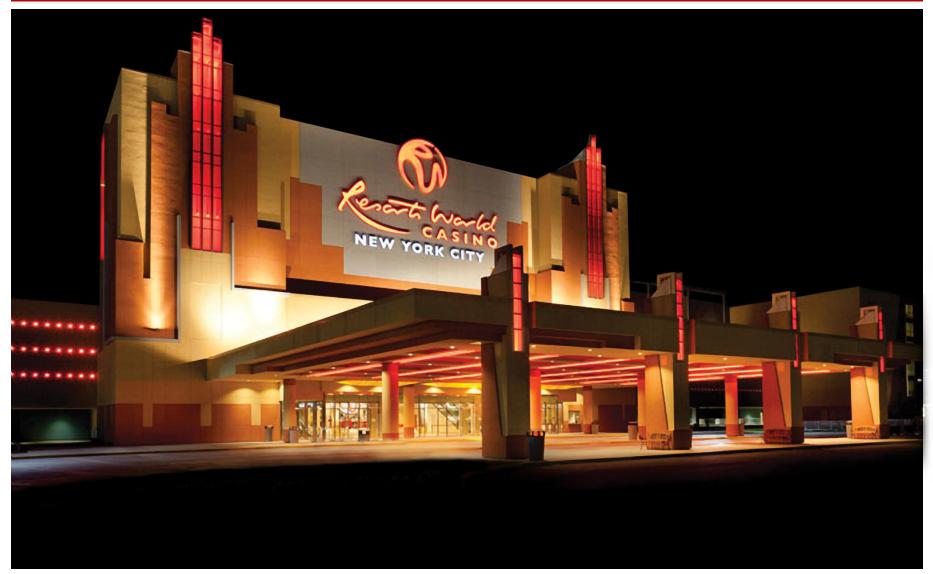

## **Resorts World Casino New York City, US**

...... Market leader by gaming revenue in the Northeast US region

# **RWNYC – 1H 2016 Performance Review**

NEW YORK CITY

- Highest grossing VGM facility by gaming revenue in Northeast US region
- Expanded gaming capacity to 5,500
   VGMs earlier this year
- Average WPU at US\$437 in 1H16 (1H15: US\$456)
- ➢ Net wins ↑ 6% to US\$437m in 1H16
- Market share\* at 42.7%
- 4.2mil visitors in 1H16 (1H15: 4.1 mil)
  - \* New York Statewide total net wins in 1H16:
    - RWNYC: USD437.4m (1H15: USD 412.9m)
    - NY Statewide: USD1,024.6m (1H15: USD 970.4m)