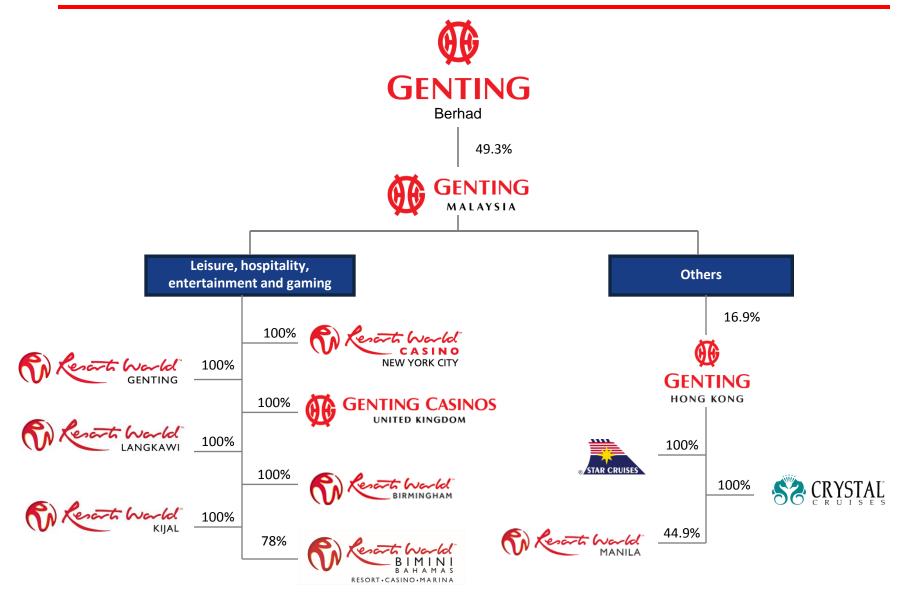

## **GENM – Leisure & Hospitality Corporate Structure**

# **The Group's Key Properties**

| Resorts World Genting                                                                                                                                                                              | Resorts World Casino New York City                                                                                                                              |
|----------------------------------------------------------------------------------------------------------------------------------------------------------------------------------------------------|-----------------------------------------------------------------------------------------------------------------------------------------------------------------|
| <ul> <li>A world-class integrated destination resort</li> <li>19.4m visitors in FY2015</li> <li>~ 10,000 rooms</li> <li>~ 12,000 employees</li> <li>~ 3.8m Genting loyalty card members</li> </ul> | <ul> <li>8.5m visitors in FY2015</li> <li>Equipped with ~5,500 video gaming machines ("VGM") and other leisure facilities</li> <li>~ 1,000 employees</li> </ul> |
| Genting UK                                                                                                                                                                                         | RW Bimini                                                                                                                                                       |
| <ul> <li>4.1m visitors in FY2015</li> <li>Operates 43 casinos         <ul> <li>4 International Markets casinos</li> <li>39 Home Markets casinos</li> </ul> </li> <li>4,600 employees</li> </ul>    | <ul> <li>78:22 joint venture</li> <li>Offers gaming, accommodation, leisure and entertainment in the resort</li> <li>~700 employees</li> </ul>                  |