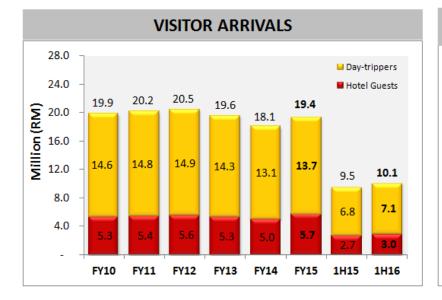

# **The Group's Key Properties**

| Resorts World Genting                                                                                                                                                                              | Resorts World Casino New York City                                                                                                                              |
|----------------------------------------------------------------------------------------------------------------------------------------------------------------------------------------------------|-----------------------------------------------------------------------------------------------------------------------------------------------------------------|
| <ul> <li>A world-class integrated destination resort</li> <li>19.4m visitors in FY2015</li> <li>~ 10,000 rooms</li> <li>~ 12,000 employees</li> <li>~ 3.8m Genting loyalty card members</li> </ul> | <ul> <li>8.5m visitors in FY2015</li> <li>Equipped with ~5,500 video gaming machines ("VGM") and other leisure facilities</li> <li>~ 1,000 employees</li> </ul> |
| Genting UK                                                                                                                                                                                         | RW Bimini                                                                                                                                                       |
| <ul> <li>4.1m visitors in FY2015</li> <li>Operates 43 casinos         <ul> <li>4 International Markets casinos</li> <li>39 Home Markets casinos</li> </ul> </li> <li>4,600 employees</li> </ul>    | <ul> <li>78:22 joint venture</li> <li>Offers gaming, accommodation, leisure and entertainment in the resort</li> <li>~700 employees</li> </ul>                  |