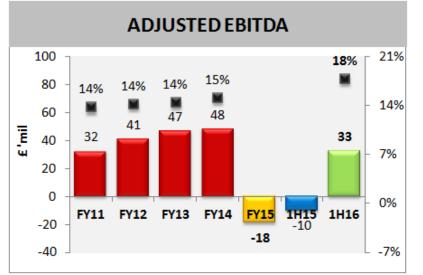

# **GENM – Revenue and Adjusted EBITDA**

### Revenue by geography in FY2015:

#### Adjusted EBITDA by geography FY2015<sup>1</sup>:

<sup>1</sup> UK reported an adjusted LBITDA of £27.9m for FY2015