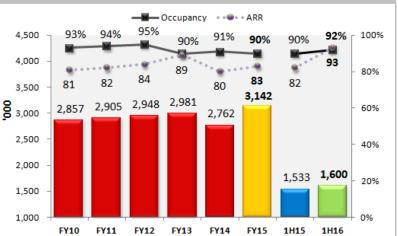

phy in FY2015:





#### Adjusted EBITDA by geography FY2015<sup>1</sup>:



<sup>1</sup> UK reported an adjusted LBITDA of £27.9m for FY2015

# **GENM – Capital Management Strategy**



### **Dividend**

- Net div per share of 7.10 sen in 2015
  - 5-year CAGR of 3%
- Consistent payout ratio
  - FY15: 32% (FY14: 31%)
  - 1H16: 27% (1H15: 27%)

### **Share Buy Back**

- Initiated since July 2007
- To date, bought back 269m shares for RM909m
- 4.53% of total issued capital



# **MALAYSIA OPERATIONS**



# Malaysia L&H – 1H 2016 Performance Review





### **Operational Performance:**

- Revenue growth
  - Marginally lower in 1H16 vs 1H15
  - 5-year CAGR of 2%

Adjusted EBITDA

- Adjusted EBITDA margin at 35% in 1H16

# **RWG – Operational Statistics**



**Gaming Revenue Mix FY2015** 







#### **ROOMS AVAILABLE, OCCUPANCY & ARR**

#### Hotel Guests' Nationality FY2015



# Genting Integrated Tourism Plan ("GITP")



# **GITP – Overview**

- A major 10-year master plan launched in December 2013
- RM10.38 bil capital investment
- Phase 1
  - 20<sup>th</sup> Century Fox World theme park
  - 1,300-room First World Hotel Tower 3
  - New indoor theme park
  - New 250-suite premium hotel
  - Sky Avenue lifestyle mall and Sky Plaza
  - New high-speed cable car system
  - Additional infrastructure

## Phase 2

Additional luxury hotels and new world-class show arena



## ...... Opening in phases, commencing before end of 2016

# **GITP – Development Plans**



# **GITP – Construction Progress**



P. GENTING

..... Mid-hill development

# **GITP – New Awana Skyway**



GENTING R