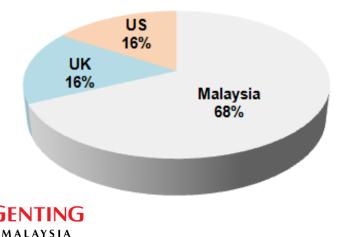

| 746   | 个4%         |
| Tax                       |          |       |                | <b>(165)</b> | (165) | 0%          |
| Net Profit                |          |       |                | 609          | 581   | <b>↑</b> 5% |

### Malaysia operations

- Higher business volume but lower than expected hold % in the mid to premium segment
- GST and Forex impact

## UK operations

- Revised marketing strategies for IM
- Stable performance for HM
- RW Birmingham opened in Oct 2015

## US and Bahamas operations

- Higher business volumes from RWNYC and RW Bimini
- Lower operating costs following the cessation of Bimini SuperFast ferry
- Higher operating costs for premium players business for Bimini



# **GENM – Revenue and Adjusted EBITDA**



### Revenue by geography in FY2015:





#### Adjusted EBITDA by geography FY2015<sup>1</sup>:



<sup>1</sup> UK reported an adjusted LBITDA of £27.9m for FY2015

# **GENM – Capital Management Strategy**



### **Dividend**

- Net div per share of 7.10 sen in 2015
  - 5-year CAGR of 3%
- Consistent payout ratio
  - FY15: 32% (FY14: 31%)
  - 1H16: 27% (1H15: 27%)

### **Share Buy Back**

- Initiated since July 2007
- To date, bought back 269m shares for RM909m
- 4.53% of total issued capital



# **MALAYSIA OPERATIONS**



# Malaysia L&H – 1H 2016 Performance Review





### **Operational Performance:**

- Revenue growth
  - Marginally lower in 1H16 vs 1H15
  - 5-year CAGR of 2%

Adjusted EBITDA

- Adjusted EBITDA margin at 35% in 1H16

# **RWG – Operational Statistics**



**Gaming Revenue Mix FY2015** 







#### **ROOMS A