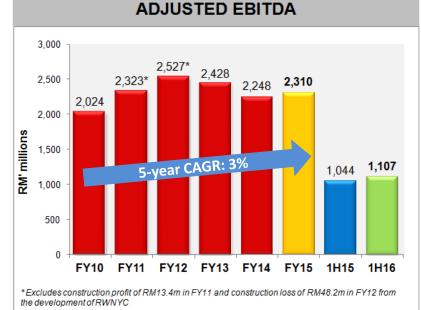

# **GENM – Revenue and Adjusted EBITDA**

#### Adjusted EBITDA by geography FY2015<sup>1</sup>:

<sup>1</sup> UK reported an adjusted LBITDA of £27.9m for FY2015