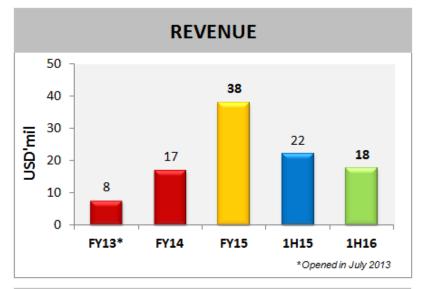

# RW Bimini – 1H 2016 Performance Review

- $\blacktriangleright$  Revenue  $\downarrow$  20% in 1H16
  - Ceased Bimini SuperFast ferry operations in January 2016
- Adjusted LBITDA improved to US\$31m in 1H16 (1H15 adjusted LBITDA: US\$36m)
- The 305-room Hilton hotel was opened in June 2016