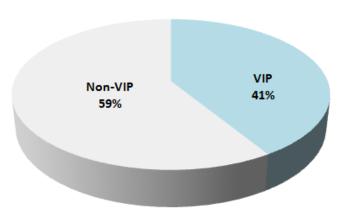

ography in FY2015:





#### Adjusted EBITDA by geography FY2015<sup>1</sup>:



<sup>1</sup> UK reported an adjusted LBITDA of £27.9m for FY2015

# **GENM – Capital Management Strategy**



### **Dividend**

- Net div per share of 7.10 sen in 2015
  - 5-year CAGR of 3%
- Consistent payout ratio
  - FY15: 32% (FY14: 31%)
  - 1H16: 27% (1H15: 27%)

### **Share Buy Back**

- Initiated since July 2007
- To date, bought back 269m shares for RM909m
- 4.53% of total issued capital



# **MALAYSIA OPERATIONS**



# Malaysia L&H – 1H 2016 Performance Review





### **Operational Performance:**

- Revenue growth
  - Marginally lower in 1H16 vs 1H15
  - 5-year CAGR of 2%

Adjusted EBITDA

- Adjusted EBITDA margin at 35% in 1H16

# **RWG – Operational Statistics**



**Gaming Revenue Mix FY2015** 







#### **ROOMS AVAILABLE, OCCUPANCY & ARR**

#### Hotel Guests' Nationality FY2015



# Genting Integrated Tourism Plan ("GITP")



# **GITP – Overview**

- A major 10-year master plan launched in December 2013
- RM10.38 bil capital investment
- Phase 1
  - 20<sup>th</sup> Century Fox World theme park
  - 1,300-room First World Hotel Tower 3
  - New indoor theme park
  - New 250-suite premium hotel
  - Sky Avenue lifestyle mall and Sky Plaza
  - New high-speed cable car system
  - Additional infrastructure

## Phase 2

Additional luxury hotels and new world-class show arena



## ...... Opening in phases, commencing before end of 2016

# **GITP – Development Plans**



# **GITP – Construction Progress**



P. GENTING

..... Mid-hill development

# **GITP – New Awana Skyway**



GENTING