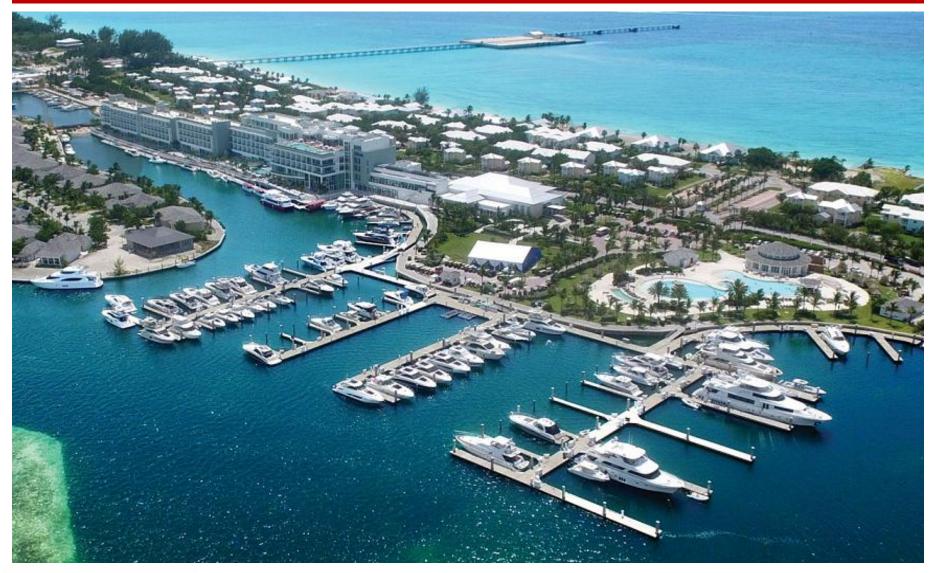

# **Resorts World Bimini, Bahamas**

### ......... 750-acre luxury beachfront casino resort

# RW Bimini – 1H 2016 Performance Review

- $\blacktriangleright$  Revenue  $\downarrow$  20% in 1H16
  - Ceased Bimini SuperFast ferry operations in January 2016
- Adjusted LBITDA improved to US\$31m in 1H16 (1H15 adjusted LBITDA: US\$36m)
- The 305-room Hilton hotel was opened in June 2016

## **Hilton at Resorts World Bimini**

- Total project cost US\$240 mil
- > 305 room luxury marina hotel
  - ~240 rooms opened in April 2015
  - Remaining rooms opened in June 2016

## Key features:

- 2 restaurants
- A lobby piano bar
- A rooftop pool
- A bar and nightclub / lounge
- Spa and fitness centre
- Meeting space for up to 400 guests
- Private gaming salon
- High end designer retail shops