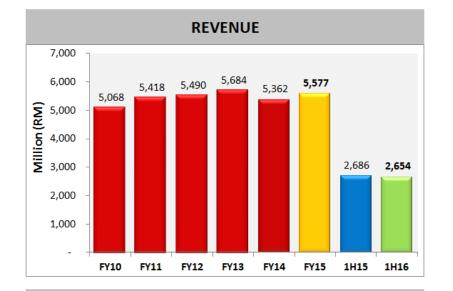

siness volumes from RWNYC and RW Bimini
- Lower operating costs following the cessation of Bimini SuperFast ferry
- Higher operating costs for premium players business for Bimini



# **GENM – Revenue and Adjusted EBITDA**



### Revenue by geography in FY2015:





#### Adjusted EBITDA by geography FY2015<sup>1</sup>:



<sup>1</sup> UK reported an adjusted LBITDA of £27.9m for FY2015

# **GENM – Capital Management Strategy**



### **Dividend**

- Net div per share of 7.10 sen in 2015
  - 5-year CAGR of 3%
- Consistent payout ratio
  - FY15: 32% (FY14: 31%)
  - 1H16: 27% (1H15: 27%)

### **Share Buy Back**

- Initiated since July 2007
- To date, bought back 269m shares for RM909m
- 4.53% of total issued capital



# **MALAYSIA OPERATIONS**



# Malaysia L&H – 1H 2016 Performance Review





### **Operational Performance:**

- Revenue growth
  - Marginally lower in 1H16 vs 1H15
  - 5-year CAGR of 2%

Adjusted EBITDA

- Adjusted EBITDA margin at 35% in 1H16

# **RWG – Operational Statistics**



**Gaming Revenue Mix FY2015** 







#### **ROOMS AVAILABLE, OCCUPANCY & ARR**

#### Hotel Guests' Nationality FY2015



# Genting Integrated Tourism Plan ("GITP")



# **GITP – Overview**

- A major 10-year master plan launched in December 2013
- RM10.38 bil capital investment
- Phase 1
  - 20<sup>th</sup> Century Fox World theme park
  - 1,300-room First World Hotel Tower 3
  - New indoor theme park
  - New 250-suite premium hotel
  - Sky Avenue lifestyle mall and Sky Plaza
  - New high-speed cable car system
  - Additional infrastructure

## Phase 2

Additional luxury hotels and