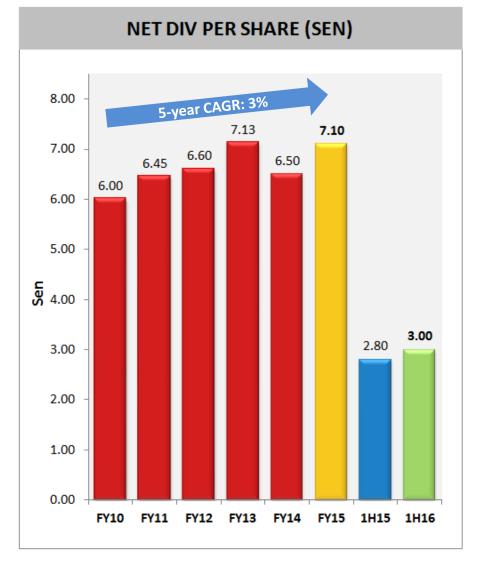

### **Dividend**

- Net div per share of 7.10 sen in 2015
  - 5-year CAGR of 3%
- Consistent payout ratio
  - FY15: 32% (FY14: 31%)
  - 1H16: 27% (1H15: 27%)