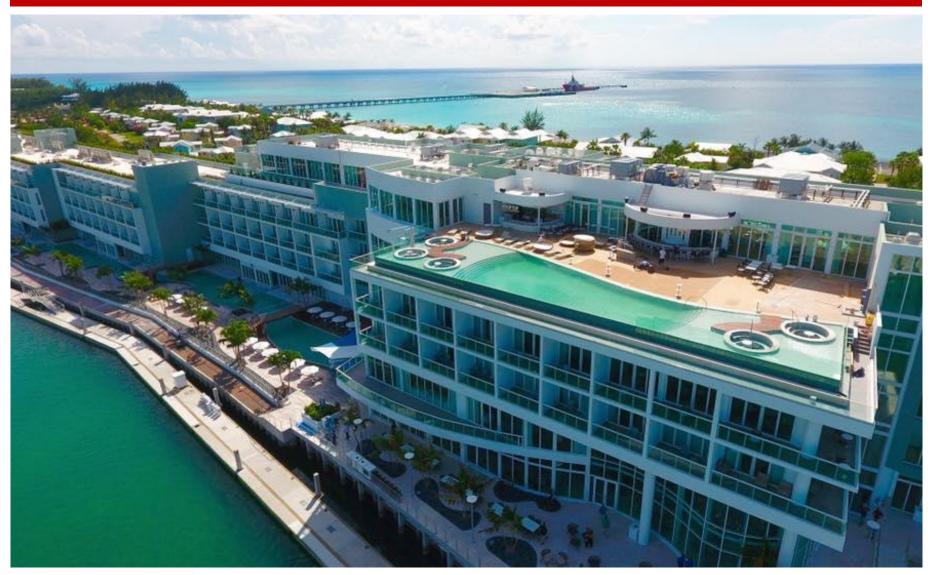

# **Resorts World Bimini, Bahamas**

### ......... 750-acre luxury beachfront casino resort

# RW Bimini – 1H 2016 Performance Review

- $\blacktriangleright$  Revenue  $\downarrow$  20% in 1H16
  - Ceased Bimini SuperFast ferry operations in January 2016
- Adjusted LBITDA improved to US\$31m in 1H16 (1H15 adjusted LBITDA: US\$36m)
- The 305-room Hilton hotel was opened in June 2016

## **Hilton at Resorts World Bimini**

- Total project cost US\$240 mil
- > 305 room luxury marina hotel
  - ~240 rooms opened in April 2015
  - Remaining rooms opened in June 2016

## Key features:

- 2 restaurants
- A lobby piano bar
- A rooftop pool
- A bar and nightclub / lounge
- Spa and fitness centre
- Meeting space for up to 400 guests
- Private gaming salon
- High end designer retail shops

## Hilton at Resorts World Bimini

..... Hotel Exterior View