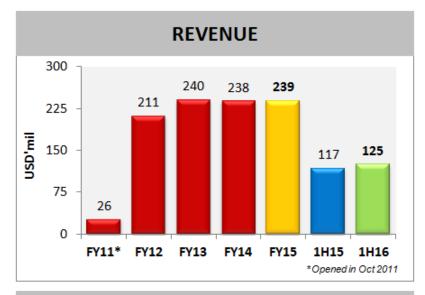

# **RWNYC – 1H 2016 Performance Review**

NEW YORK CITY

- Highest grossing VGM facility by gaming revenue in Northeast US region
- Expanded gaming capacity to 5,500
   VGMs earlier this year
- Average WPU at US\$437 in 1H16 (1H15: US\$456)
- ➢ Net wins ↑ 6% to US\$437m in 1H16
- Market share\* at 42.7%
- 4.2mil visitors in 1H16 (1H15: 4.1 mil)
  - \* New York Statewide total net wins in 1H16:
    - RWNYC: USD437.4m (1H15: USD 412.9m)
    - NY Statewide: USD1,024.6m (1H15: USD 970.4m)

# RW Bimini – 1H 2016 Performance Review

- $\blacktriangleright$  Revenue  $\downarrow$  20% in 1H16
  - Ceased Bimini SuperFast ferry operations in January 2016
- Adjusted LBITDA improved to US\$31m in 1H16 (1H15 adjusted LBITDA: US\$36m)
- The 305-room Hilton hotel was opened in June 2016