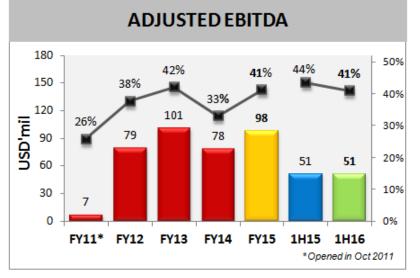

# RW Bimini – 1H 2016 Performance Review

- $\blacktriangleright$  Revenue  $\downarrow$  20% in 1H16
  - Ceased Bimini SuperFast ferry operations in January 2016
- Adjusted LBITDA improved to US\$31m in 1H16 (1H15 adjusted LBITDA: US\$36m)
- The 305-room Hilton hotel was opened in June 2016