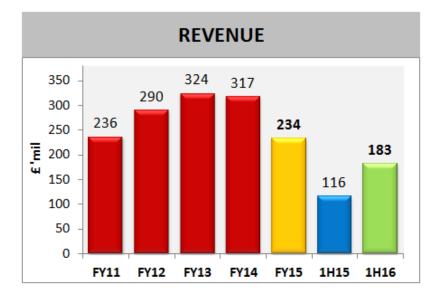

# **GENM – Revenue and Adjusted EBITDA**

### Revenue by geography in FY2015:

#### Adjusted EBITDA by geography FY2015<sup>1</sup>:

<sup>1</sup> UK reported an adjusted LBITDA of £27.9m for FY2015