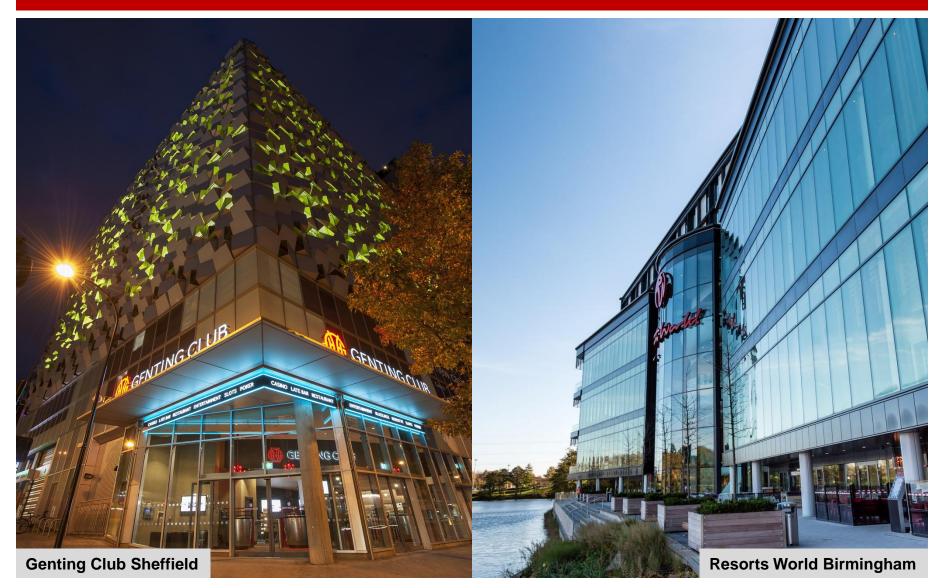

## Genting UK and Resorts World Birmingham, UK

## ..... One of the leading casino operators in the UK

## **Resorts World Birmingham, UK**

- Located at the National Exhibition Centre, Birmingham
- Next to the Genting Arena, one of the largest concert arenas in the UK with a capacity to hold more than 15,000 people

## Features:-

- Genting International Casino
- 178-room four-star Genting Hotel
- Spa and conference facilities
- A multi-screen cinema
- Restaurants and bars
- An outlet centre

..... Opened in October 2015