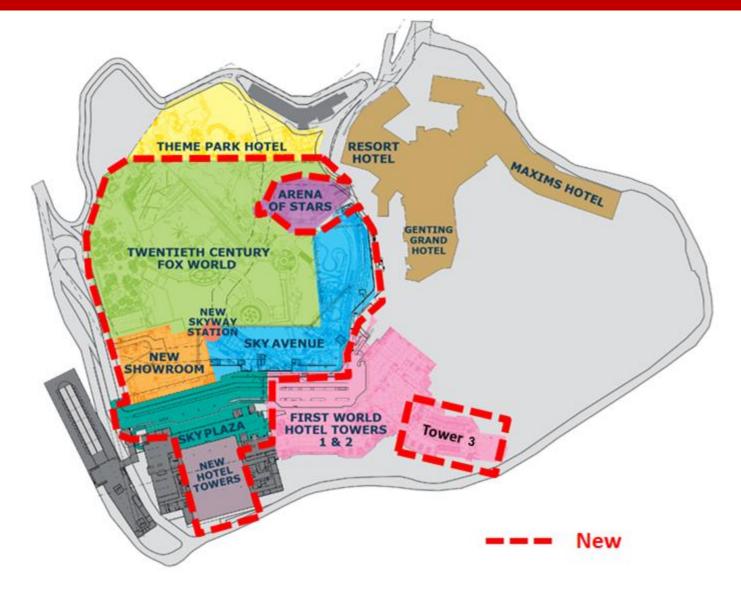

EBITDA

- Adjusted EBITDA margin at 35% in 1H16

# **RWG – Operational Statistics**



**Gaming Revenue Mix FY2015** 







#### **ROOMS AVAILABLE, OCCUPANCY & ARR**

#### Hotel Guests' Nationality FY2015



# Genting Integrated Tourism Plan ("GITP")



# **GITP – Overview**

- A major 10-year master plan launched in December 2013
- RM10.38 bil capital investment
- Phase 1
  - 20<sup>th</sup> Century Fox World theme park
  - 1,300-room First World Hotel Tower 3
  - New indoor theme park
  - New 250-suite premium hotel
  - Sky Avenue lifestyle mall and Sky Plaza
  - New high-speed cable car system
  - Additional infrastructure

## Phase 2

Additional luxury hotels and new world-class show arena



## ...... Opening in phases, commencing before end of 2016

# **GITP – Development Plans**



# **GITP – Construction Progress**



P. GENTING

..... Mid-hill development

# **GITP – New Awana Skyway**



GENTING R

### ..... New high-speed cable car system

# **GITP – 20<sup>th</sup> Century Fox World Theme Park**





## ..... First of its kind in the world

# **OVERSEAS OPERATIONS**





# **UNITED KINGDOM**



# **Genting UK – 1H 2016 Performance Review**





- ➢ Group revenue ↑ 57% in 1H16
  - International Markets 个 >100%
  - Home Markets 个 6%
- Adjusted EBITDA of £33m in 1H16 (1H15: LBITDA £10m)
- Visitors ↑ 6% to 2.2 mil in 1H16
- Focus on stabilising operations and growing business volumes at RW Birmingham and online operation

## **Resorts World Birmingham, UK**

- Located at the National Exhibition Centre, Birmingham
- Next to the Genting Arena, one of the largest con