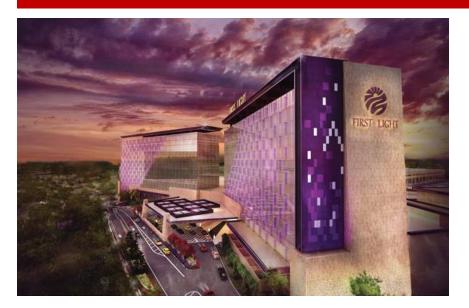

### First Light Resort and Casino – Massachusetts

- Located at the Taunton, Massachusetts
- GENM's appointment\* as the manager of First Light Resort and Casino is expected to be for a period of 7 years
- Invested US\$274 million in interest bearing promissory notes